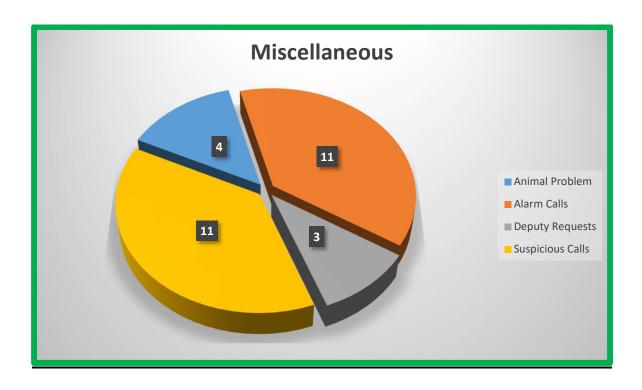

#### REPORTS OF OFFICERS, COMMISSIONS, COMMITTEES, AND COMMUNIQUES:

Chief Conkey reported that the highest volume of calls came in on Wednesdays, total calls were typical for the Month of November. He observed that activity slows down around the holidays.