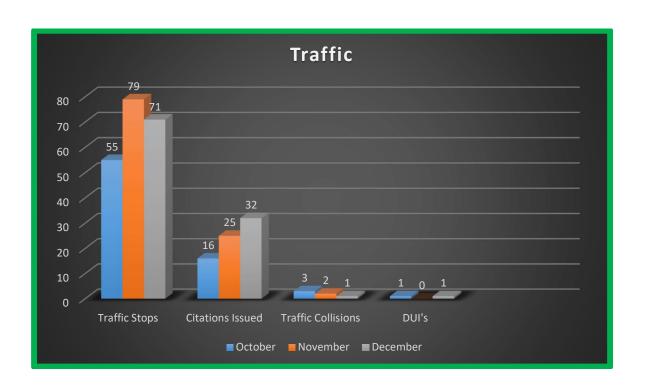

#### REPORTS OF OFFICERS, COMMISSIONS, COMMITTEES, AND COMMUNIQUES:

Chief Conkey reported that the highest volume of calls came in on Wednesdays, total calls were typical for the Month of November. He observed that activity slows down around the holidays.