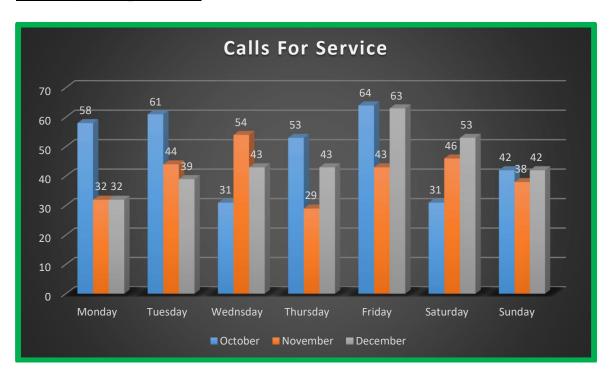

#### REPORTS OF OFFICERS, COMMISSIONS, COMMITTEES, AND COMMUNIQUES:

Chief Conkey reported that the highest volume of calls came in on Wednesdays, total calls were typical for the Month of November. He observed that activity slows down around the holidays.