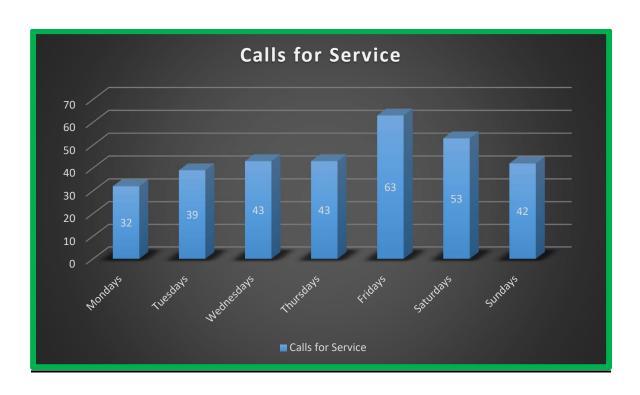

#### REPORTS OF OFFICERS, COMMISSIONS, COMMITTEES, AND COMMUNIQUES:

Chief Conkey reported that the highest volume of calls came in on Wednesdays, total calls were typical for the Month of November. He observed that activity slows down around the holidays.