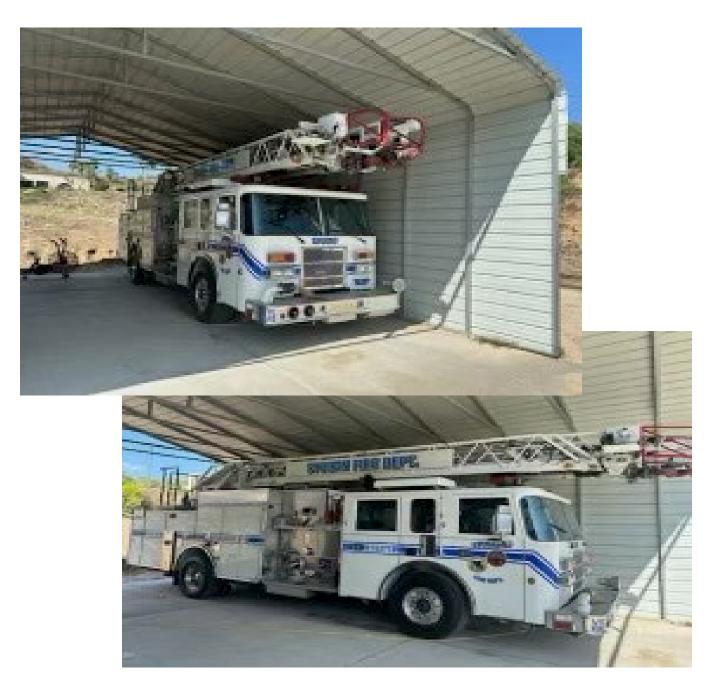

  Nick Wells, City Manager
- 4. **INFORMATION ONLY:** None
  - a. **Discussion Only Regarding Potential Purchase of a Fire Ladder Truck**

Alex Silva, Fire Chief