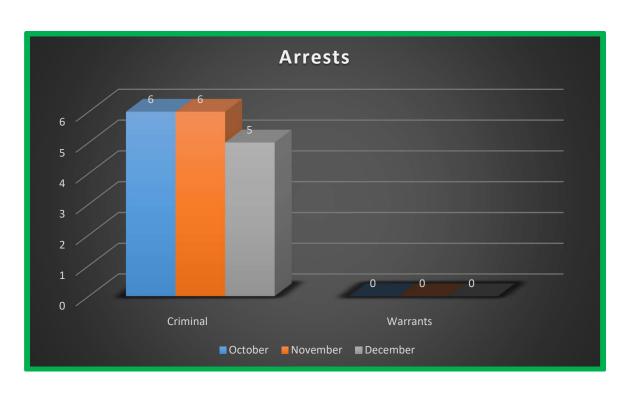

#### REPORTS OF OFFICERS, COMMISSIONS, COMMITTEES, AND COMMUNIQUES:

Chief Conkey reported that the highest volume of calls came in on Wednesdays, total calls were typical for the Month of November. He observed that activity slows down around the holidays.