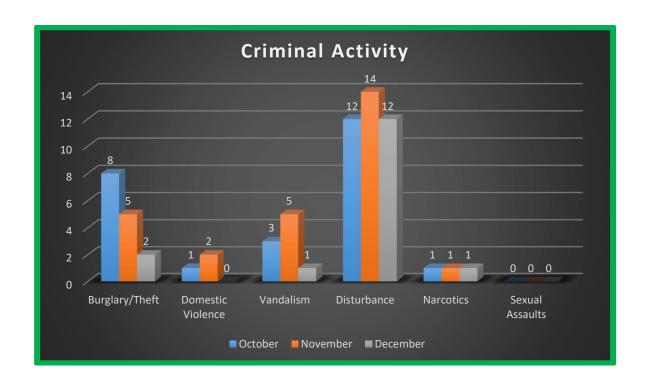

#### REPORTS OF OFFICERS, COMMISSIONS, COMMITTEES, AND COMMUNIQUES:

Chief Conkey reported that the highest volume of calls came in on Wednesdays, total calls were typical for the Month of November. He observed that activity slows down around the holidays.