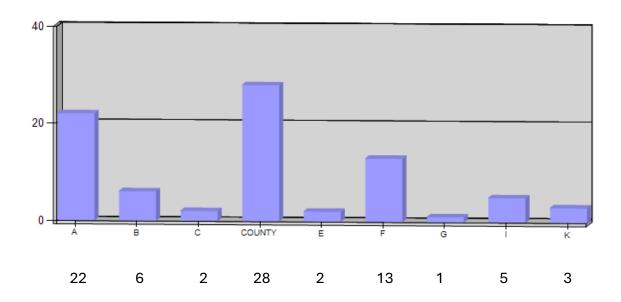

09/2025 | 131 - Passenger vehicle fire                   | \$2,500.00       | \$300.00        | \$2,800.00   | 1.18%         |
| 2025-31            | 01/11/2025 | 131 - Passenger vehicle fire                   | \$200,000.00     | \$0.00          | \$200,000.00 | 84.00%        |
| 2025-37            | 01/12/2025 | 143 - Grass fire                               | \$300.00         | \$0.00          | \$300.00     | 0.13%         |
| 2025-51            | 01/19/2025 | 324 - Motor vehicle accident with no injuries. | \$20,000.00      | \$5,000.00      | \$25,000.00  | 10.50%        |
| 2025-53            | 01/20/2025 | 324 - Motor vehicle accident with no injuries. | \$10,000.00      | \$0.00          | \$10,000.00  | 4.20%         |

## Days of the week



#### Hours of the day



#### Zones



#### City of Holtville

#### REPORT TO CITY COUNCIL

| MEE       | TING DATE:      | 2/24/25 |
|-----------|-----------------|---------|
| ITEN      | I NUMBER        | 5 d     |
| Approvals | CITY MANAGER    |         |
| pro       | FINANCE MANAGER |         |
| A         | CITY ATTORNEY   |         |
|           |                 |         |

**DATE ISSUED:** February 18th, 2025

FROM: Frank Cornejo

Water/Wastewater Operations Supervisor

**SUBJECT:** Water / Wastewater Plant Operations & Maintenance Summary

THIS IS INFORMATION PROVIDED TO THE CITY COUNCIL. NO ACTION IS REQUIRED OF THE CITY COUNCIL.

The purpose of this report is to inform council of all operations and maintenance activities carried out at the Water & Wastewater treatment facilities during the period between 02/04/2